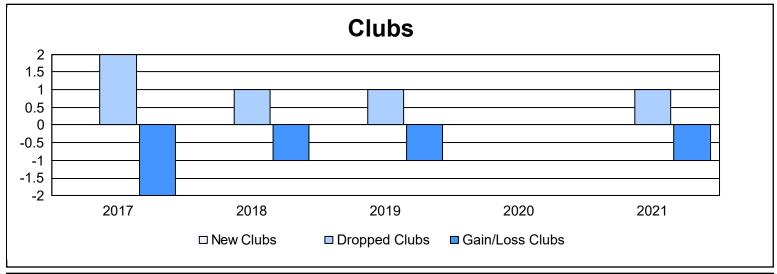

District 26 M4 As of June 2021 Cumulative

| Year      | New<br>Clubs | Dropped<br>Clubs | Gain/<br>Loss<br>Clubs | New<br>Members | Charter<br>Members | Reinstate<br>Members | Transfer<br>Members | Total<br>Member<br>Added | Total<br>Members<br>Dropped | Gain/<br>Loss<br>Members |
|-----------|--------------|------------------|------------------------|----------------|--------------------|----------------------|---------------------|--------------------------|-----------------------------|--------------------------|
| 2016-2017 | 0            | 2                | -2                     | 153            | 0                  | 4                    | 10                  | 167                      | 176                         | -9                       |
| 2017-2018 | 0            | 1                | -1                     | 105            | 0                  | 5                    | 7                   | 117                      | 156                         | -39                      |
| 2018-2019 | 0            | 1                | -1                     | 93             | 0                  | 2                    | 3                   | 98                       | 132                         | -34                      |
| 2019-2020 | 0            | 0                | 0                      | 55             | 0                  | 0                    | 1                   | 56                       | 103                         | -47                      |
| 2020-2021 | 0            | 1                | -1                     | 62             | 0                  | 2                    | 1                   | 65                       | 154                         | -89                      |
| Average   | 0            | 1                | -1                     | 94             | 0                  | 3                    | 4                   | 101                      | 144                         | -44                      |